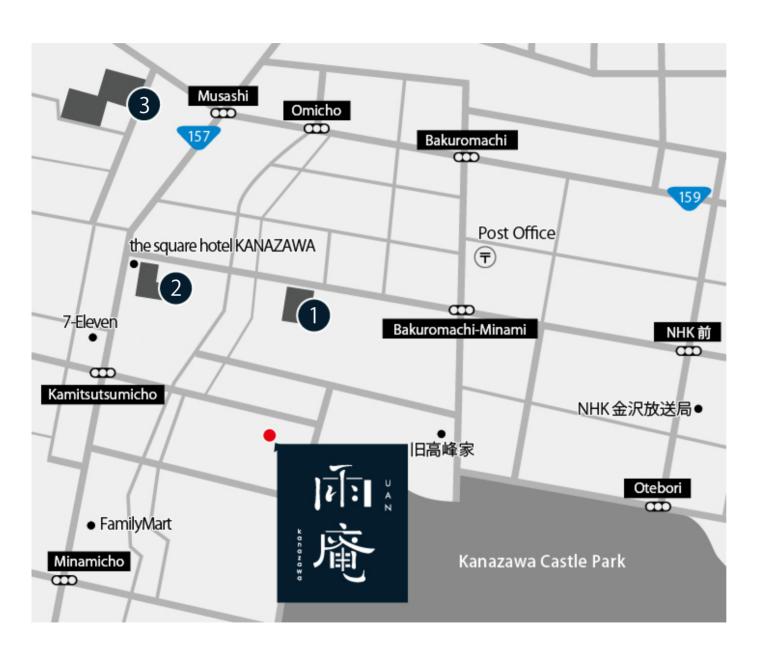

## NEIGHBORHOOD PARKING LOT

## 1 Omicho Parking

Capacity: 220 cars

Charge: Night time (4pm-\*9:30am \*following day) parking ticket is sold by 800 yen at hotel

reception.

4pm - 9:30am (following day)

 $800 \ \mathrm{yen} \ \mathrm{by} \ \mathrm{a} \ \mathrm{night} \ \mathrm{time} \ \mathrm{parking} \ \mathrm{ticket}$ 

Other time periods 100 yen per 20 min. Contact: 076-263-7918

## 2 Times the square hotel KANAZAWA

Capacity: 32 cars

24 hours parking service ticket is sold by 1,300 yen at reception of the square hotel KANAZAWA.

Contact: 076-221-2611

## 3 Meitetsu Sky Parking

Capacity: 620 cars

Charge: 24 hours parking service ticket is sold by

1,150 yen at hotel reception.

6am - midnight

200 yen per 30 min.