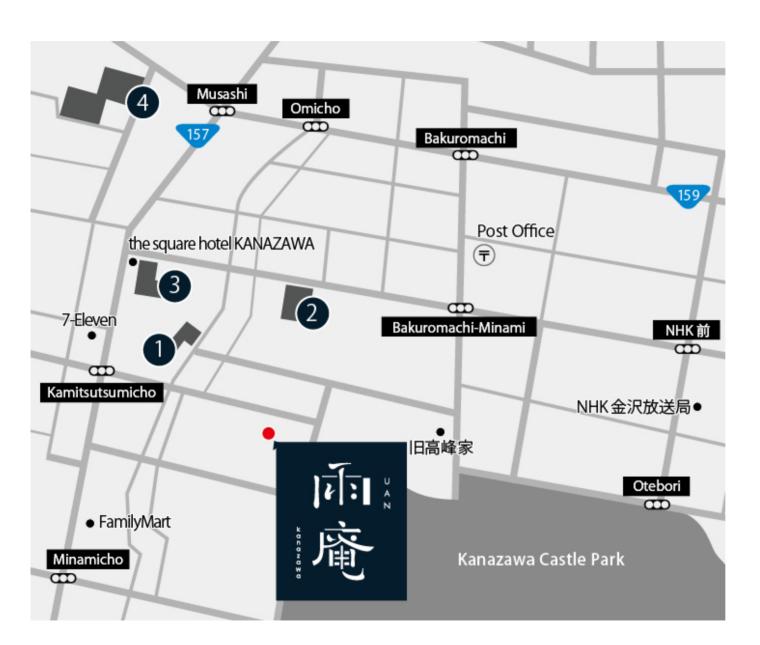

## NEIGHBORHOOD PARKING LOT

# Paraca Parking Kanazawa-shi Omi-cho Ichiba No.1

Capacity: 26 cars

Charge: Overnight Ticket (4pm-11am following day) is sold by 800 yen at hotel reception.

All day 200 yen per 30 min Contact: 0120-100-608

#### 2 Omicho Parking

Capacity: 220 cars

Charge: Night time (4pm-\*9:30am \*following day)

parking ticket is sold by 800 yen at hotel

reception.

4pm - 9:30am (following day)

800 yen by a night time parking ticket

Other time periods

100 yen per 30 min.

Contact: 076-263-7918

## 3 Times the square hotel KANAZAWA

Capacity: 32 cars

24 hours parking service ticket is sold by 1,300 yen at reception of the square hotel KANAZAWA.

Contact: 076-221-2611

## 4 Meitetsu Sky Parking

Capacity: 620 cars

Charge: 24 hours parking service ticket is sold by

1,150 yen at hotel reception.

6am - midnight

200 yen per 30 min.