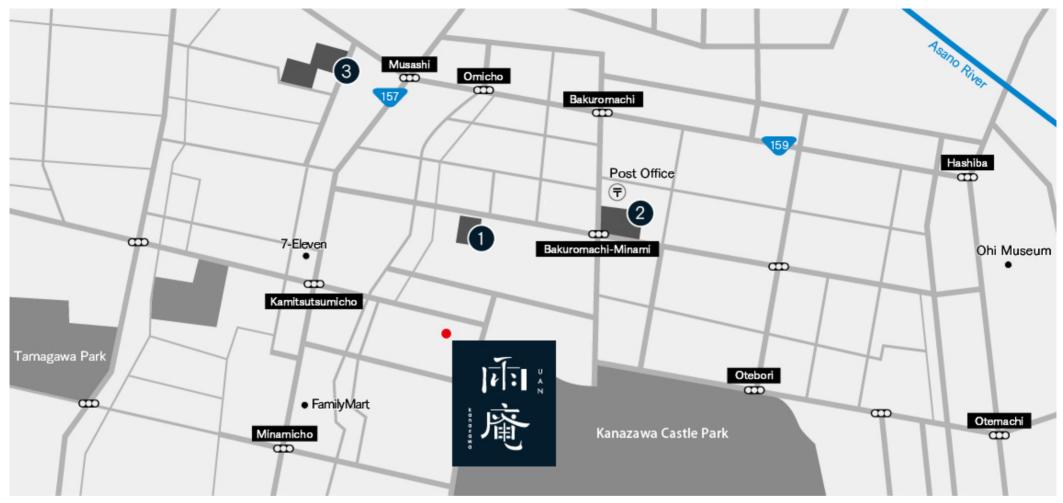

## NEIGHBORHOOD PARKING LOT

Capacity: 220 cars Charge: Night time (4pm-\*9:30am \*following day) parking ticket is sold by 800 yen at hotel reception. 4pm - 9:30am (following day) 800 yen by a night time parking ticket Other time periods 100 yen per 30 min. Contact: 076-263-7918

## **2** POS Park Kanazawa Owaricho No.1/No.2

Capacity: No.1, 20 cars / No.2, 113 cars Charge: Maximum 700 yen for 12 hours, all days All day 100 yen per 20 min. Contact: 0120-050-321

## 3 Meitetsu Sky Parking

Capacity: 620 cars Charge: 24 hours parking service ticket is sold by 1,080 yen at hotel reception. 6am - midnight 200 yen per 30 min. Contact: 076-260-2093